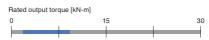

## ■Specification

|                       |       | CS04 | CS05A | CS09B |
|-----------------------|-------|------|-------|-------|
| Rated Output Torque   | N-m   | 2940 | 3920  | 8630  |
| Max. Output Speed     | min-1 | 60   | 56    | 60    |
| Max. Pressure         | MPa   | 24.5 | 20.6  | 31.4  |
| Max. Flow Rate (ref.) | L/min | 51   | 73    | 97    |