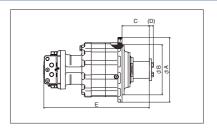

#### Outline Dimensions

|     |    | CS04 | CS05A | CS09B |
|-----|----|------|-------|-------|
| A   | mm | 280  | 306   | 342   |
| В   | mm | 175  | 230   | 265   |
| С   | mm | 104  | 120   | 144   |
| (D) | mm | 19   | 20    | 22    |
| E   | mm | 405  | 408   | 533.5 |