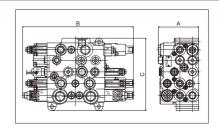

### Outline Dimensions

|   |    | SLV75 |
|---|----|-------|
| А | mm | 118   |
| В | mm | 325   |
| С | mm | 213   |