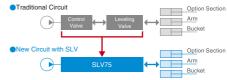

| ✓               |
|                 | Solenoid                 | -               |
| Self Leveling   | Up                       | ✓               |
|                 | Down                     | -               |
|                 | Cancellation             | -               |
|                 | Divider Ratio Adjustment | ✓               |

√: Available

### **■**Optional Functions

|                 |                | SLV75 |
|-----------------|----------------|-------|
| Accessary Valve |                | ✓     |
| Option Section  |                | ✓     |
| Floating        | Arm            | ✓     |
| Port Size       | Arm            | G1/2  |
|                 | Bucket         | G1/2  |
|                 | Option Section | G3/4  |

√: Available



# Hydraulic Circuit



### Outline Dimensions

|   |    | SLV75 |
|---|----|-------|
| А | mm | 118   |
| В | mm | 325   |
| С | mm | 213   |