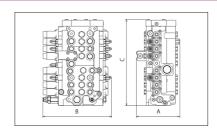

### Outline Dimensions

|   |    | IB18  |
|---|----|-------|
| A | mm | 229.5 |
| В | mm | 364   |
| С | mm | 455   |